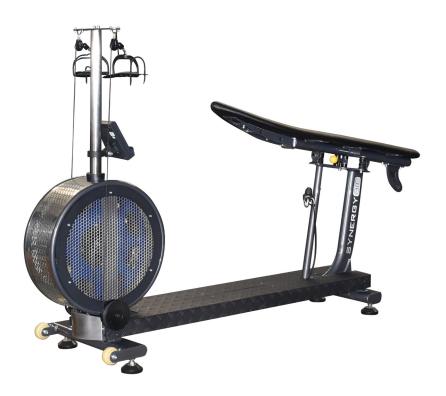

## SynergyAIR POWER SWIMMING / BOARD PADDLING ERGOMETER

## **KEY FEATURES**

- Patented integrated continuous variable transmission.
- Swimming and Board Paddling exercise options.
- Weighted air displacement turbine
- Seat / lying pad stability adjustment
- Independent crank mode.

| SPECIFICATIONS & PERFORMANCE |                                                                |
|------------------------------|----------------------------------------------------------------|
| CODE                         | SYN-APSE                                                       |
| DIMENSIONS                   | 1420 H x 610 W x 2340 L (mm)                                   |
| WEIGHT                       | 90 kg / 200 lb                                                 |
| CONSOLE                      | LCD (time/intervals/watts/cadence/HR/cal)                      |
| COLOUR                       | Charcoal / Silver / Black                                      |
| MODALITIES                   | Swimming, Board Paddling                                       |
| MAX USER WEIGHT              | 150 kg / 330 lb                                                |
| RESISTANCE                   | Patented Constant Variable Transmission (CVT) +<br>Air turbine |
| DRIVE TRAIN                  | Chain                                                          |
| HANDLEBAR                    | Adjustable                                                     |
| POWER RANGE                  | 1 watt – unlimited watts                                       |